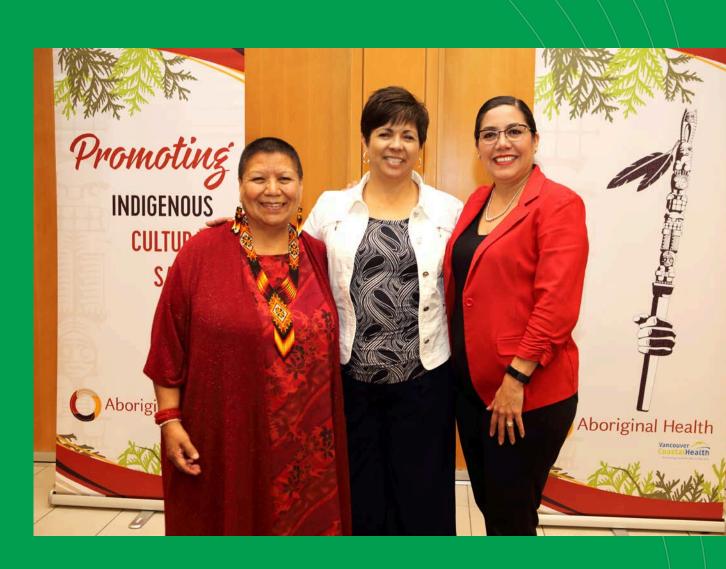

#### Advancing Indigenous cultural safety

Working together to create a welcoming place for First Nations and Aboriginal patients.

Improving the cultural competency of VCH staff and physicians.

Increasing awareness and access to resources and cultural supports for VCH teams.