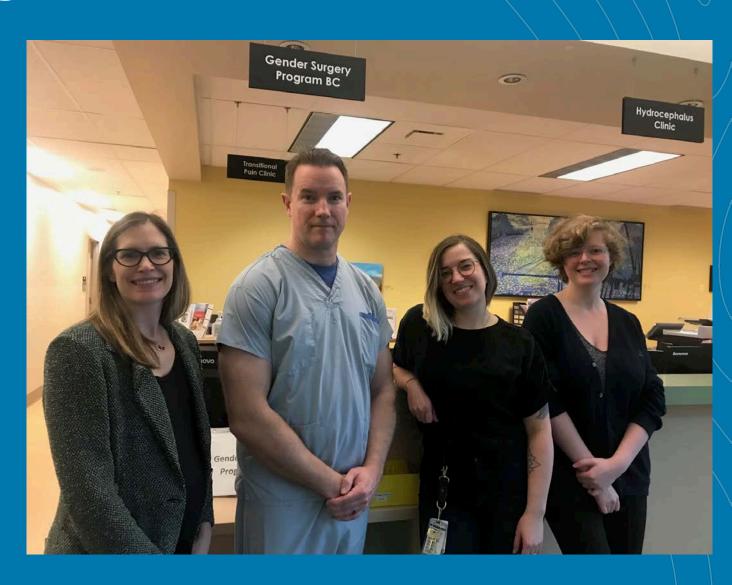

#### Gender-affirming surgical care

Gender Surgery Program B.C is the first of its kind in Western Canada.

The Gender Surgery Clinic opened at VGH in September 2019.

The program will complete 114 surgeries in 2019/20.