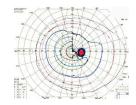

## SITA AUTOMATED VISUAL FIELDS

# HUMPHREY AUTOMATED STATIC FIELD TESTING USING THE LATEST LIQUID LENS TECHNOLOGY BY ZEISS.

A visual field test can also map out areas of reduced vision using only stationary (static) lights that are presented in different areas of the vision including central and peripheral (side).