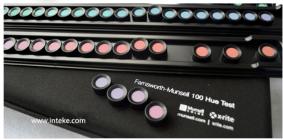

#### **COLOUR VISION TESTING**

- ISHIHARA STANDARD
- FARNSWORTH D-15 AND FM 100
- FARNSWORTH LANTERN TEST

Several methods of colour vision tests are performed to determine Red/Green deficiencies, genetic disorders and for occupational testing such as Police, Pilots, Firefighters and other occupations.