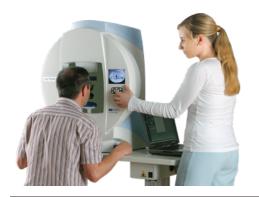

#### **VISUAL FIELD TESTING**

- AUTOMATED OCTOPUS 900
- MANUAL GOLDMANN PERIMETRY
- SITA STATIC AUTOMATED PERIMETRY
- COLOUR VISION

Our skilled Technicians provide comprehensive Visual Field Testing for patients with complex, eye-related issues and conditions. Some areas and conditions include Neuro-Ophthalmology, glaucoma, cataract, retina, internal and external eye diseases, eye cancers, low vision, oculoplastics, drug toxicity and many other eye diseases. Other services include colour vision testing. A referral from a physician is required.

#### **GOLDMANN VISUAL FIELDS**

OCTOPUS 900 IS THE LATEST IN AUTOMATED KINETIC VISUAL FIELD TESTING.

A visual field test maps out all areas of vision while the patient looks straight ahead. It maps out areas of reduced vision associated with eye diseases ie; glaucoma, retinal disorders such as R.P. and retinal vascular occlusions or neurological disorders ie; strokes, brain tumours, and other complex systemic diseases which affect the visual system. Visual fields aid the eye doctor to adequately diagnose, treat, and provide proper follow up care.

Manual (Goldmann) and Automated (Octopus 900) visual fields use a combination of moving (kinetic) and stationary (static) lights.