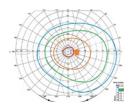

#### **GOLDMANN VISUAL FIELDS**

OCTOPUS 900 IS THE LATEST IN AUTOMATED KINETIC VISUAL FIELD TESTING.

A visual field test maps out all areas of vision while the patient looks straight ahead. It maps out areas of reduced vision associated with eye diseases ie; glaucoma, retinal disorders such as R.P. and retinal vascular occlusions or neurological disorders ie; strokes, brain tumours, and other complex systemic diseases which affect the visual system. Visual fields aid the eye doctor to adequately diagnose, treat, and provide proper follow up care.

Manual (Goldmann) and Automated (Octopus 900) visual fields use a combination of moving (kinetic) and stationary (static) lights.