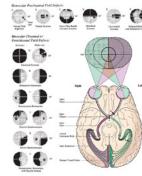

#### **GOLDMANN VISUAL FIELDS**

OCTOPUS 900 IS THE LATEST IN AUTOMATED KINETIC VISUAL FIELD TESTING.

A visual field test maps out all areas of vision while the patient looks straight ahead. It maps out areas of reduced vision associated with eye diseases ie; glaucoma, retinal disorders such as R.P. and retinal vascular occlusions or neurological disorders ie; strokes, brain tumours, and other complex systemic diseases which affect the visual system. Visual fields aid the eye doctor to adequately diagnose, treat, and provide proper follow up care.

Manual (Goldmann) and Automated (Octopus 900) visual fields use a combination of moving (kinetic) and stationary (static) lights.