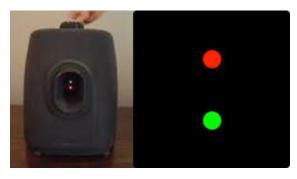

#### **COLOUR VISION TESTING**

- ISHIHARA STANDARD
- FARNSWORTH D-15 AND FM 100
- FARNSWORTH LANTERN TEST

Several methods of colour vision tests are performed to determine Red/Green deficiencies, genetic disorders and for occupational testing such as Police, Pilots, Firefighters and other occupations.