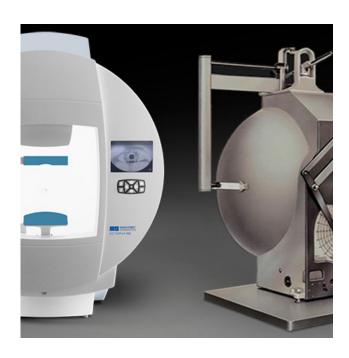

#### **GOLDMANN VISUAL FIELDS**

OCTOPUS 900 IS THE LATEST IN AUTOMATED KINETIC VISUAL FIELD TESTING.

A visual field test maps out all areas of vision while the patient looks straight ahead. It maps out areas of reduced vision associated with eye diseases ie; glaucoma, retinal disorders such as R.P. and retinal vascular occlusions or neurological disorders ie; strokes, brain tumours, and other complex systemic diseases which affect the visual system. Visual fields aid the eye doctor to adequately diagnose, treat, and provide proper follow up care.

Manual (Goldmann) and Automated (Octopus 900) visual fields use a combination of moving (kinetic) and stationary (static) lights.